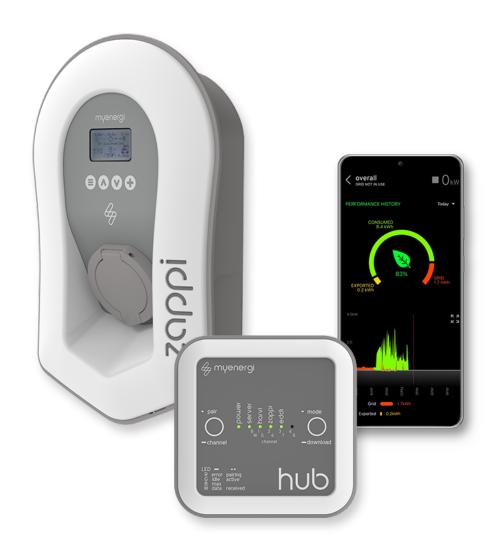

## What the hub does

- Remotely control your myenergi devices on your mobile and desktop portal with energy monitor
- Utilise time of use tariffs and always charge for the cheapest prices with a myaccount login
- Access to the latest firmware updates
- Status LEDs show if energy is being diverted by your myenergi products
- Comes with an Ethernet cable
- Comes with mains power supply
- Required for zappi OLEV approval

## Perfect combo

Remotely control and monitor your myenergi devices using the app. Pre-set heating and hot water on your eddi and the charging modes on your zappi.

View live energy flow, consumption, generation and diverted energy data with our sophisticated energy monitor. Schedule a budget charge and set charging parameters, where your zappi charger will automatically recognise the cheapest electricity tariffs, to ensure you always charge for the cheapest prices.